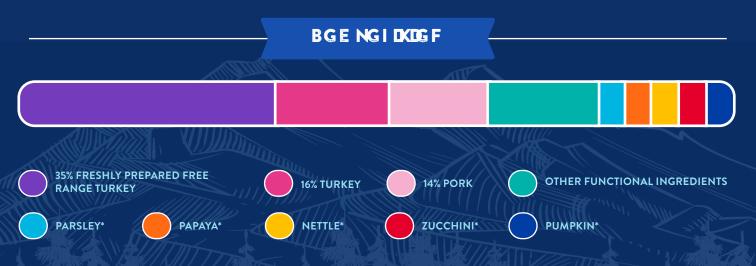

65% Turkey & Pork (Freshly Prepared Free Range Turkey (35%), Dried Pork (14%), Dried Turkey (11.5%), Turkey Gravy (2.5%), Turkey Fat (2%)), Sweet Potato, Beans, Beet Pulp, Dried Superfood Blend\* (including Parsley, Papaya, Nettle, Courgette, Pumpkin), Minerals, Omega 3 Supplement, Joint Pack (Glucosamine 178 mg/kg, Methylsulfonylmethane 178 mg/kg, Chondroitin Sulphate 125 mg/kg), Fructooligosaccharides (175 mg/kg), Mannanoligosaccharides (50 mg/kg), Olive Extract (0.01%)

\*Each equivalent to 4% Fresh Ingredients