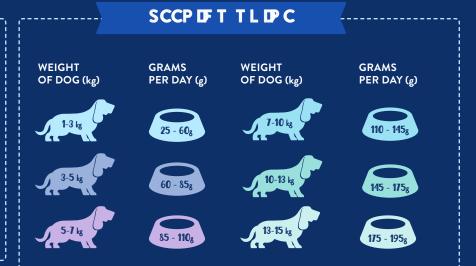

\* All dogs are different and the guidelines should be adapted to take into account breed, age, temperament and activity level of the individual dog. When changing foods please introduce gradually over a period of two weeks. Always ensure fresh, clean water is available.